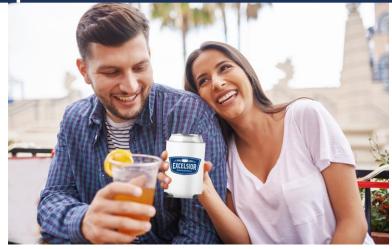

# **Fully Custom Neoprene Can Coolers**

Fast production: 3 – 4 weeks

### **Neoprene Can Coolers**

- Tight fitting and superior insulation
- Made of synthetic rubber (wet-suit material)
- Very flexible and durable
- Unique zig-zag stitching on each side
- Full color imprint
- o \$50 set-up fee