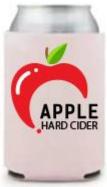

# **Fully Custom Neoprene Can Coolers**

Fast production: 3 – 4 weeks

### **Neoprene Can Coolers**

- Tight fitting and superior insulation
- Made of synthetic rubber (wet-suit material)
- Very flexible and durable
- Unique zig-zag stitching on each side
- Full color imprint
- o \$50 set-up fee