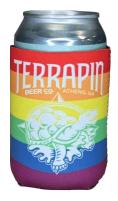

# **Fully Custom Neoprene Can Coolers**

Fast production: 3 – 4 weeks

### **Neoprene Can Coolers**

- Tight fitting and superior insulation
- Made of synthetic rubber (wet-suit material)
- Very flexible and durable
- Unique zig-zag stitching on each side
- Full color imprint
- o \$50 set-up fee