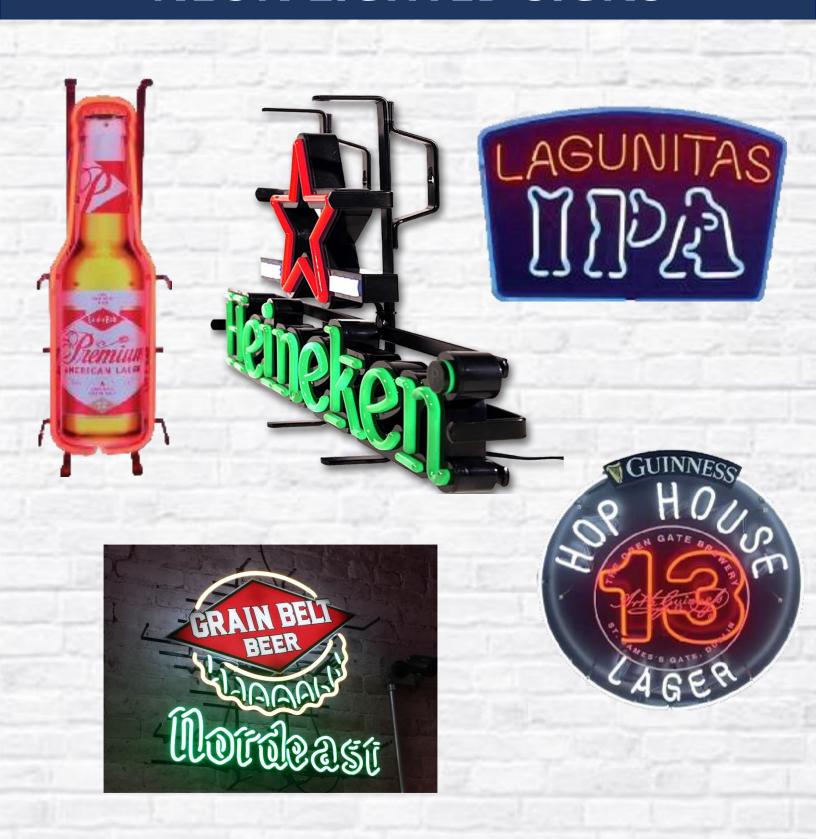

#### **NEON LIGHTED SIGNS**

Neon signs are the most traditional signage used in bar/restaurants. We use standard neon tubes and can design and produce any type of custom neon sign.