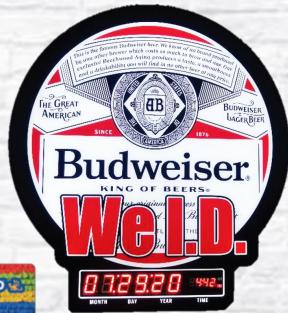

#### **CLOCKS & COUNTDOWN SIGNS**

Countdown signs and clocks are a fun and engaging way for customers to notice your brand.