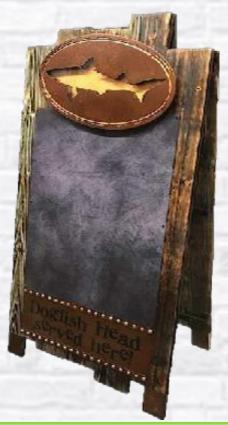

## WRITING BOARDS

Custom writing boards are a great way to get your brand notice while customers are reviewing a message.