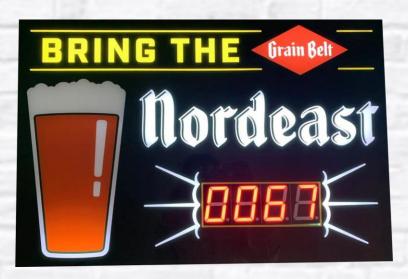

#### **CLOCKS & COUNTDOWN SIGNS**

Countdown signs and clocks are a fun and engaging way for customers to notice your brand.