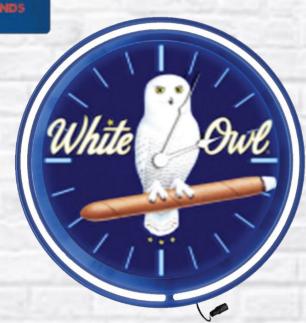

#### **CLOCKS & COUNTDOWN SIGNS**

Countdown signs and clocks are a fun and engaging way for customers to notice your brand.