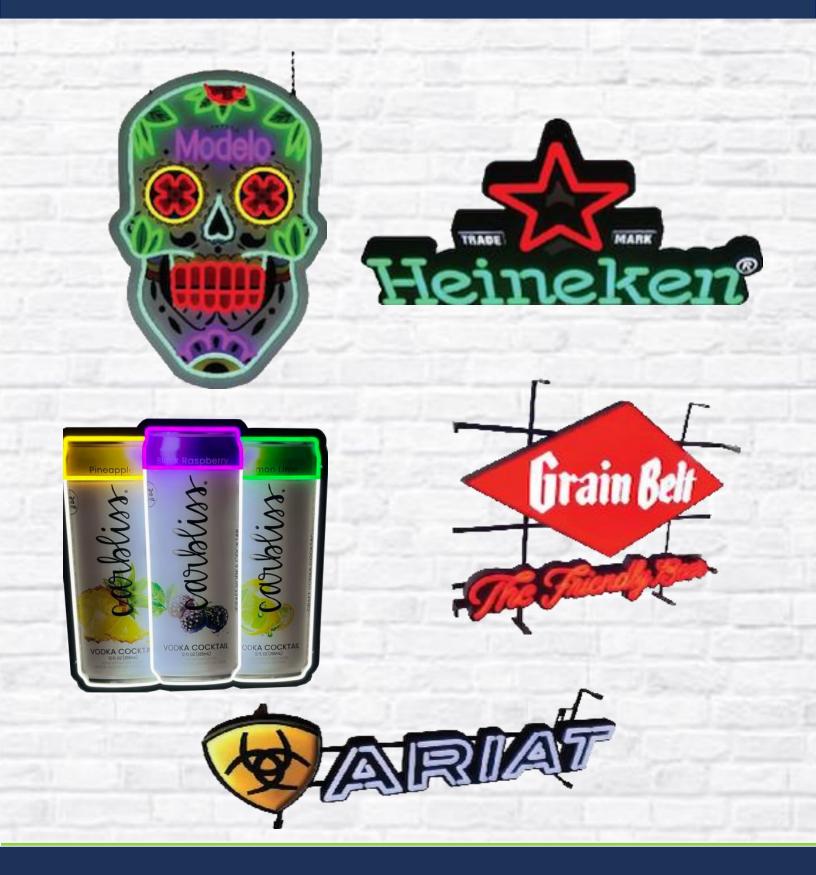

#### **NEON LIGHTED SIGNS**

Neon signs are the most traditional signage used in bar/restaurants. We use standard neon tubes and can design and produce any type of custom neon sign.