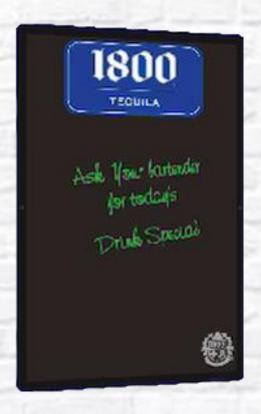

## WRITING BOARDS

Custom writing boards are a great way to get your brand notice while customers are reviewing a message.