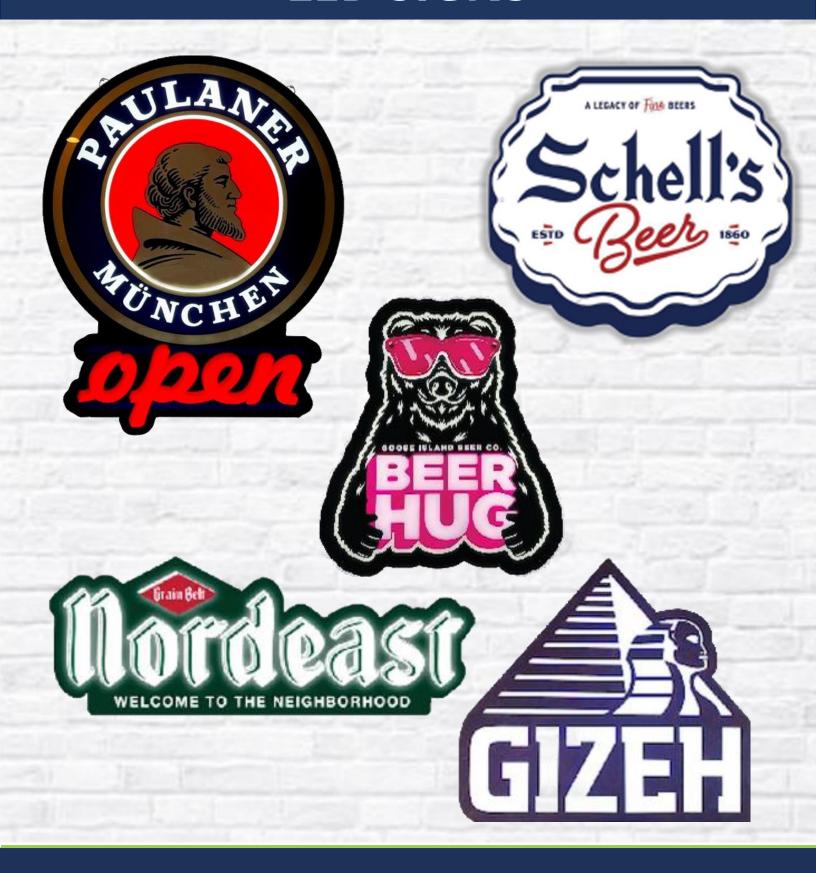

#### **LED SIGNS**

Our custom LED signs have low minimums and quick turn arounds. We can create any shape to take your brand to the next level.