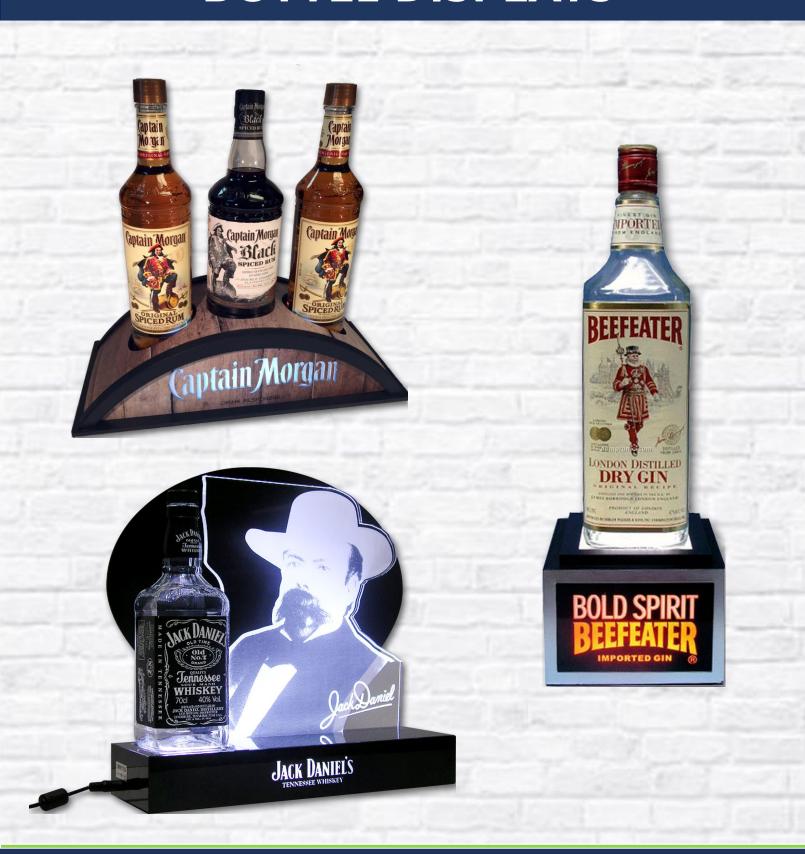

# **BOTTLE DISPLAYS**

Custom bottle glorifiers and back bar displays showcase liquor and beer bottles in an attractive manner that will catch the attention of consumers.

For over 30 years, IMC has served beverage manufacturers, distributors and importers in the United States. We are committed to bringing IMC's high level of leadership and entrepreneurial spirit to every interaction with you – with the goal of growing your business and elevating your brand.