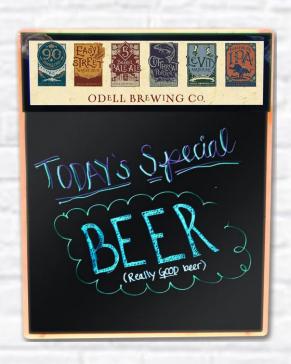

## WRITING BOARDS

Custom writing boards are a great way to get your brand notice while customers are reviewing a message.