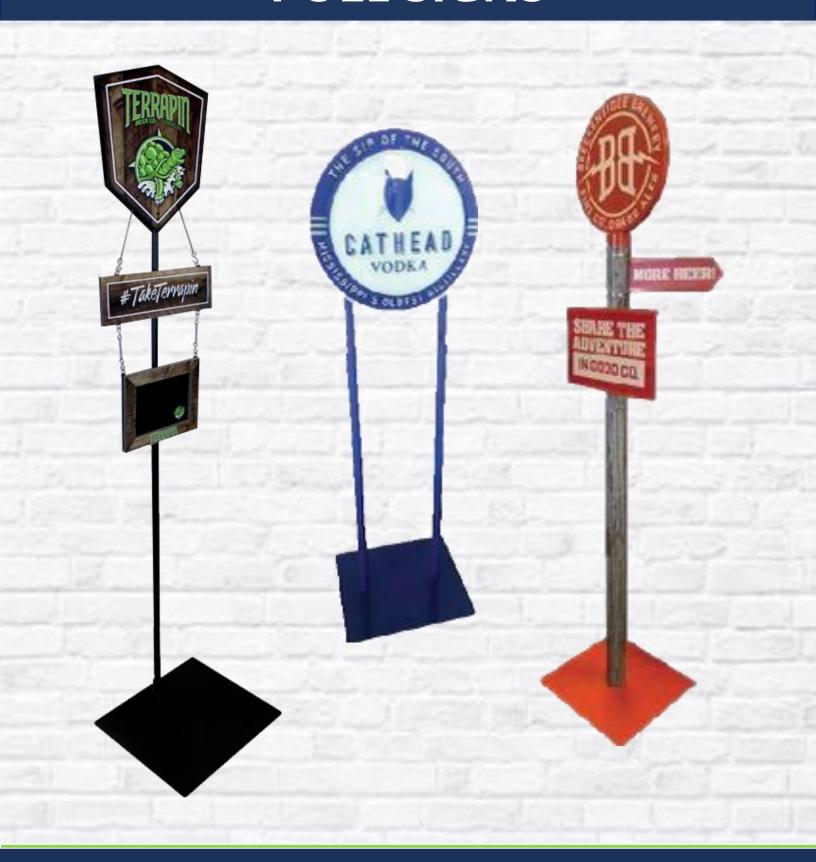

# **POLE SIGNS**

There are a variety of materials to use, such as wood, metal, acrylic, or corrugate to create the perfect pole sign to represent your brand.