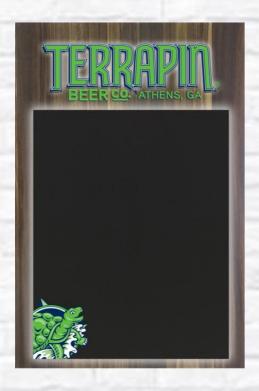

## WRITING BOARDS

Custom writing boards are a great way to get your brand notice while customers are reviewing a message.