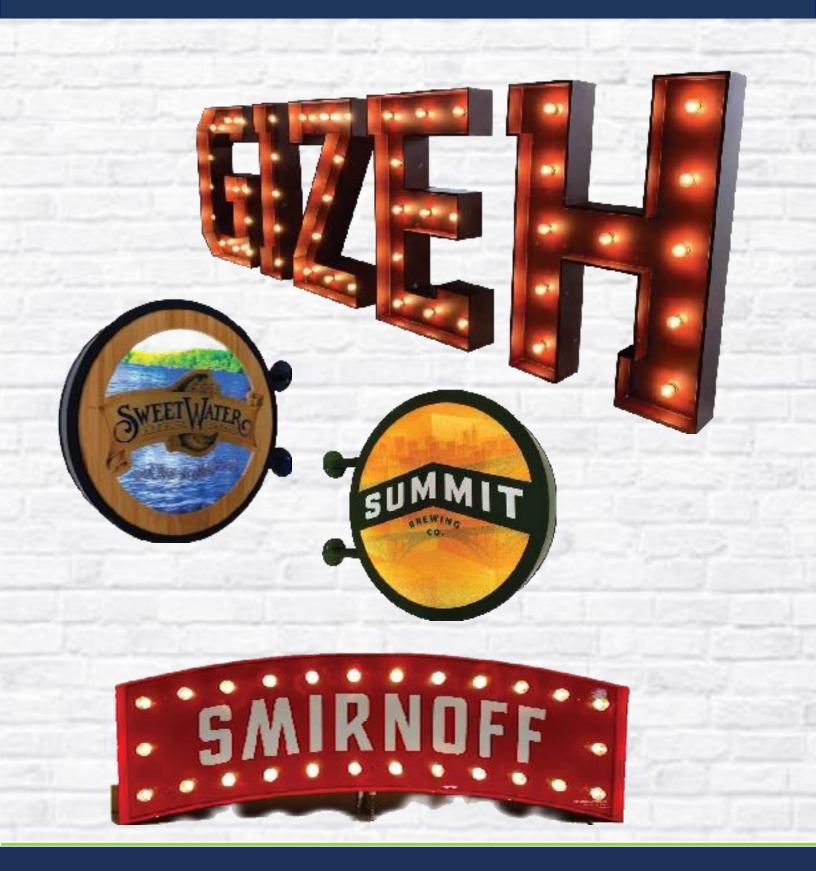

### **METAL LIGHTED SIGNS**

We can make metal signs from a variety of metals. Metal signs are a great and recognizable way to showcase your brand.

#### **NEON LIGHTED SIGNS**

Neon signs are the most traditional signage used in bar/restaurants. We use standard neon tubes and can design and produce any type of custom neon sign.